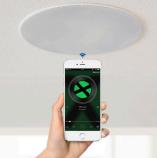

## CONNECT VIA BLUETOOTH

NO APP REQUIRED JUST PAIR AND PLAY YOUR MUSIC

#### ALL-IN-ONE BLUETOOTH CEILING SPEAKERS

Seamlessly integrate audio in to any room with our innovative Lithe Audio Wireless Bluetooth Ceiling Speaker. Designed to enable high quality audio streaming from any Bluetooth-enabled device, this ceiling speaker combines amplifier, receivers and audio in a single, compact and easy to install unit.