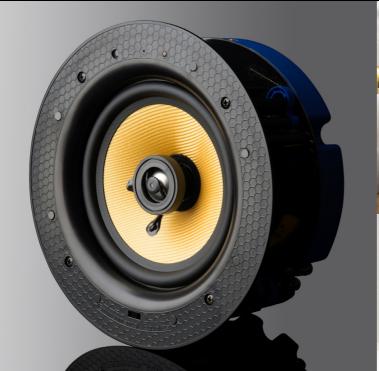

#### ALL-IN-ONE BLUETOOTH CEILING SPEAKERS

Seamlessly integrate audio in to any room with our innovative Lithe Audio Wireless Bluetooth Ceiling Speaker. Designed to enable high quality audio streaming from any Bluetooth-enabled device, this ceiling speaker combines amplifier, receivers and audio in a single, compact and easy to install unit.

#### PRODUCT SPECIFICATION:

- Works with any Bluetooth device
- Wireless Range: Up to 10 meters
- 50W RMS Power
- Woofer: 6.5" Kevlar Woven Cone
- Tweeter: I.2"Titanium Cone
- 210mm cut-out diameter
- Fits in 95mm ceiling depth
- THD+N<0.009%, 65Hz-20kHz
- Impedance: 8 Ohms

- Sensitivity (IW/Im): 90dB
- Audio Sample Rate: 8Khz
- Volume capping switch to reduce volume by 50%
- Mono/Stereo Switch
- Auto detects RCA connection for TV or external Amplifier
- Frameless metal grille, magnetically attaches to the speaker
- Power Supply: DC24V / 2.5A