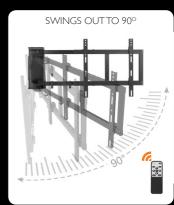

# 90 DEGREE SWING OUT MOTORISED TV MOUNT

- Space saving TV mount, lies flush to the wall when not in use and will swing out up to 90°, with the ability to halt at any point between, plus you can save 2 pre-set positions
- Holds up to 60inch flat and curved TV's
- Perfect for kitchens, diners, lounges & bedrooms.