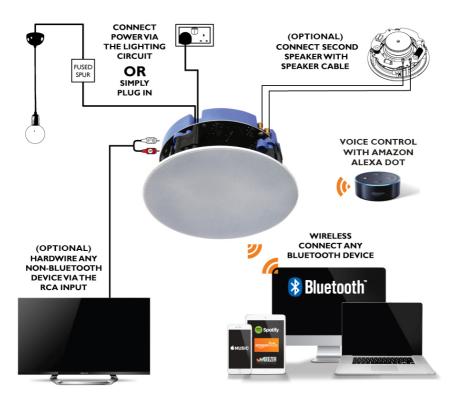

### ALL IN ONE SOLUTION

NO SEPERATE
AMPLIFIER OR SPEAKER
CABLES RUNTHOUGH
THE WALLS REQUIRED

## **EASYTO INSTALL**

JUST CONNECT
POWER FROM THE
LIGHTING CIRCUIT OR
SIMPLY PLUG IN

#### **FEATURES INCLUDE:**

- All-in-one solution Amplifier & Bluetooth all built in, just add power
- Any electrician can install in 30 minutes
- · Power via the lighting circuit or simply plug in
- No speaker cables in the walls
- Bathroom IP44 model available
- Stereo or Mono selector
- High quality audio with pin sharp clarity
- Amazon Echo compatible for voice control

#### PRODUCT SPECIFICATION:

- Works with any Bluetooth device
- Wireless Range: Up to 10 meters
- 50W RMS Power
- Woofer: 6.5" Kevlar Woven Cone
- Tweeter: I.2"Titanium Cone
- 210mm cut-out diameter
- Fits in 95mm ceiling depth
- THD+N<0.009%, 65Hz-20kHz
- Impedance: 8 Ohms

- Sensitivity (IW/Im): 90dB
- Audio Sample Rate: 8Khz
- Volume capping switch to reduce volume by 50%
- Mono/Stereo Switch
- Auto detects RCA connection for TV or external Amplifier
- Frameless metal grille, magnetically attaches to the speaker
- Power Supply: DC24V / 2.5A