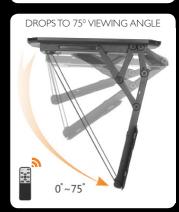

# FLIP DOWN MOTORISED CEILING TV MOUNT

- The flip down mount will mount to the ceiling and flip down 75°, saving space and giving enhanced viewing flexibility
- Holds up to 55inch TV's, with wide range of VESA standards catered for
- Ability to use this with any TV remote
- Perfect for sloped ceilings and bedrooms.